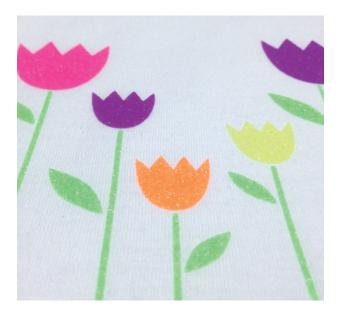

## Glitter Flex ULTRA

- Easy to use pressure sensitive carrier for easy weeding
- Real glitter flakes encased in high quality heat sealing adhesive
- Great for adding value and making your designs stand out
- Pressure-sensitive carrier enables easy repositioning