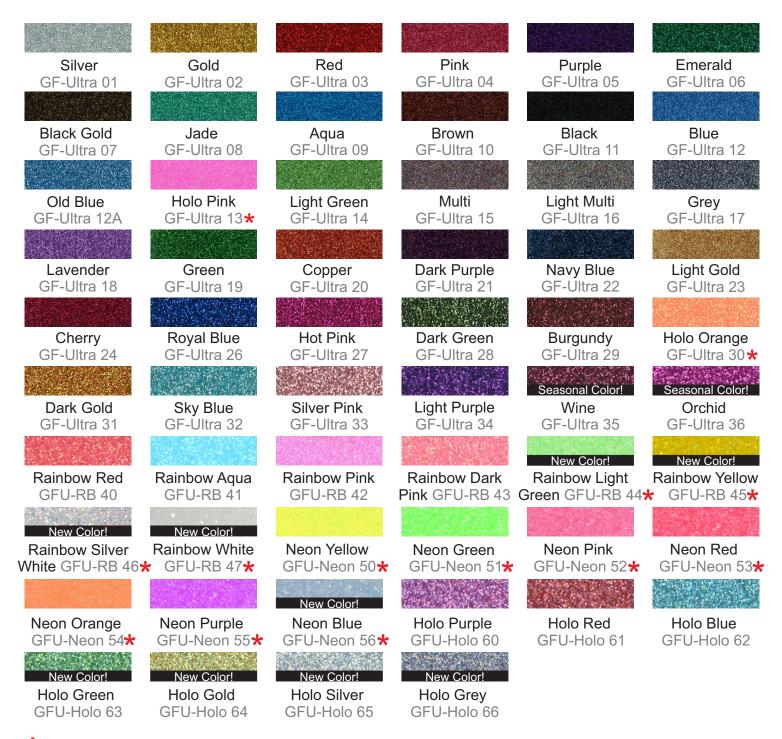

## Glitter Flex ULTRA

- Easy to use pressure sensitive carrier for easy weeding
- Real glitter flakes encased in high quality heat sealing adhesive
- Great for adding value and making your designs stand out
- Pressure-sensitive carrier enables easy repositioning

<sup>★</sup> Starred colors are slightly translucent and will take on the color of the garment, especially on black or dark garments.