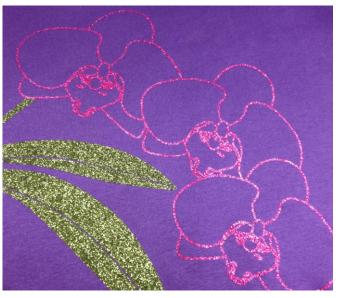

## Glitter Flex ULTRA

- Easy to use pressure sensitive carrier for easy weeding
- Real glitter flakes encased in high quality heat sealing adhesive
- Great for adding value and making your designs stand out
- Pressure-sensitive carrier enables easy repositioning